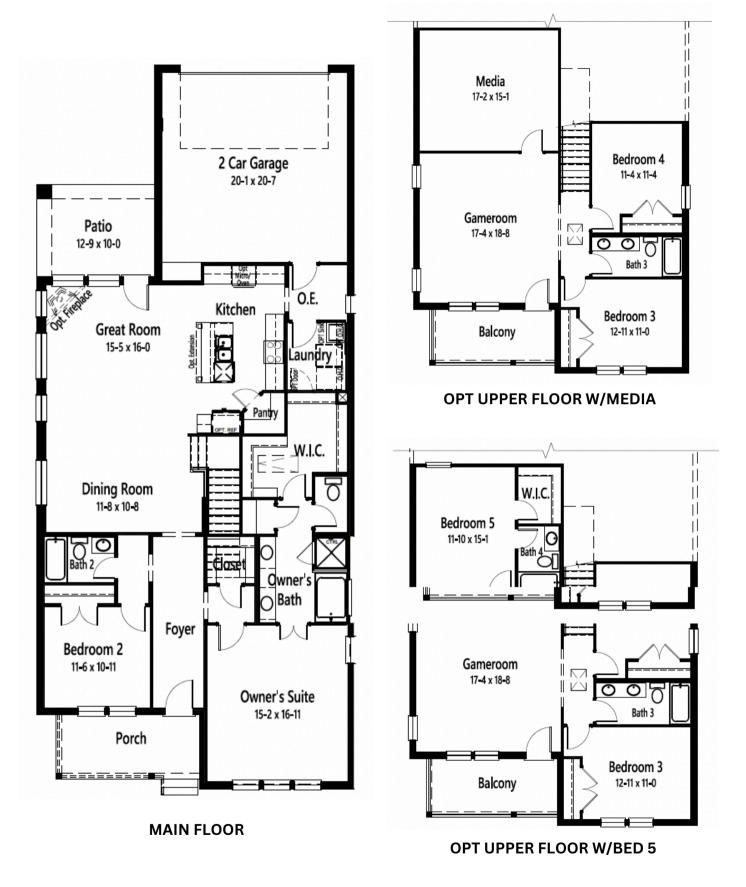

COPAN HOUSING



## **Brick Farmhouse Elevation**



www.cambridgehomes.com

Cambridge Homes, 2600 Network Blvd Ste. 150, Frisco, Texas 75034. These depictions represent an artist's concept of the product and are not intended to be an exact representation and are not intended to show specific detailing. The company may change home design, price, materials, features and methods of construction without prior notice. Square footages are estimates only. Copyright © 2024 Cambridge Homes Holdings, LLC. All rights reserved. **Plan Effective Date: 5.16.24** 

## **OPTIONS**



**OPT STUDY ILO BED 2** 



**OPT OWNERS BATH** 



www.cambridgehomes.com

Cambridge Homes, 2600 Network Blvd Ste. 150, Frisco, Texas 75034. These depictions represent an artist's concept of the product and are not intended to be an exact