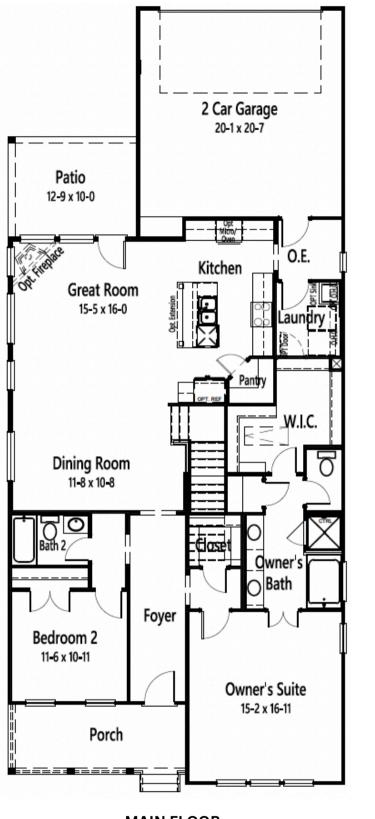

C DIPAC HOUSE

www.cambridgehomes.com

**UPPER FLOOR** 

MAIN FLOOR

**Craftsman Elevation** 

www.cambridgehomes.com

Cambridge Homes, 2600 Network Blvd Ste. 150, Frisco, Texas 75034. These depictions represent an artist's concept of the product and are not intended to be an exact representation and are not intended to show specific detailing. The company may change home design, price, materials, features and methods of construction without prior notice. Square footages are estimates only. Copyright © 2024 Cambridge Homes Holdings, LLC. All rights reserved. **Plan Effective Date: 5.16.24** 