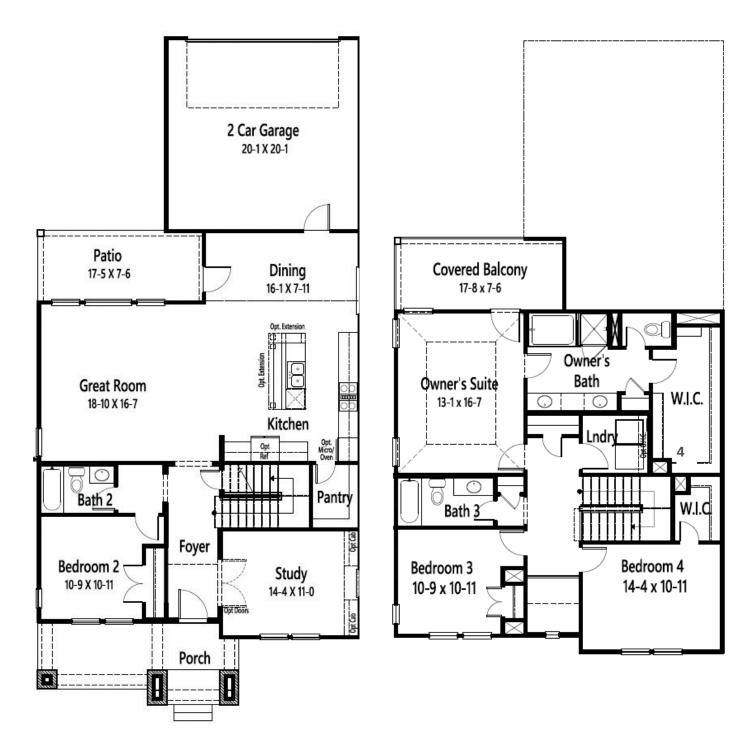

## **OPTIONS**

**OPT LINEN AT BATH 2** 

OPT CLOSET AT STUDY

**OPT DOUBLE VANITY AT BATH** 

www.cambridgehomes.com

Cambridge Homes, 2600 Network Blvd Ste. 150, Frisco, Texas 75034. These depictions represent an artist's concept of the product and are not intended to be an exact representation and are not intended to show specific detailing. The company may change home design, price, materials, features and methods of construction without prior notice. Square footages are estimates only. Copyright © 2024 Cambridge Homes Holdings, LLC. All rights reserved. Plan Effective Date: 5.15.24 Sales Effective Date: 5.17.24