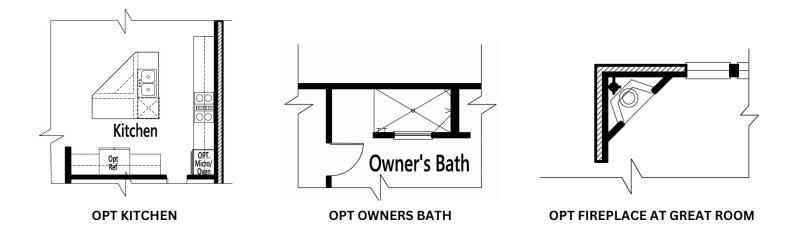

## **OPTIONS**

**OPT LINEN AT BATH 2** 

OPT CLOSET AT STUDY

**OPT DOUBLE VANITY AT BATH** 

www.cambridgehomes.com

Cambridge Homes, 2600 Network Blvd Ste. 150, Frisco, Texas 75034. These depictions represent an artist's concept of the product and are not intended to be an exact representation and are not intended to show specific detailing. The company may change home design, price, materials, features and methods of construction without prior notice. Square footages are estimates only. Copyright © 2024 Cambridge Homes Holdings, LLC. All rights reserved. Plan Effective Date: 5.15.24 Sales Effective Date: 5.17.24