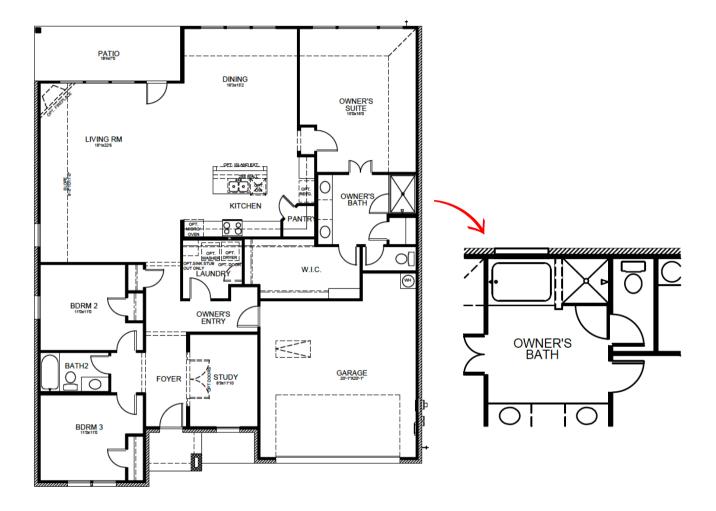

#### PROPERTY FEATURES

- 2,200 Sq Ft
- 3 Bedrooms
- 1 Story
- 2 Bathrooms
- 2-Car Garage
- Owners Suite on First Floor

## MAIN FLOOR