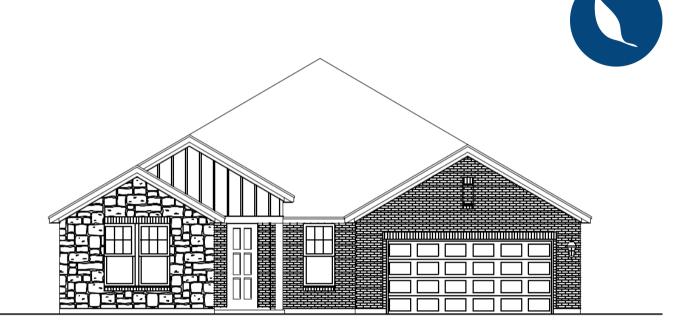

# 720 METALLIC TREE LN.

## Van Alstyne, TX - Tinsley Meadows BAKER E

#### PROPERTY FEATURES

- 2,200 Sq Ft
- 3 Bedrooms
- 1 Story
- 2 Bathrooms
- 2-Car Garage
- Owners Suite on First Floor

#### MODEL HOME: 722 Tinsley Meadows Dr. Van Alstyne, TX 75495

Cambridge Homes. 2600 Network Blvd Ste. 150, Frisco, Texas 75034. These depictions represent an artist's concept of the product and are not intended to be an exact representation and are not intended to show specific detailing. The company may change home design, price, materials, features and methods of construction without prior notice. Square footage are estimate only. Copyright © 2024 Cambridge Homes Holdings, LLC. All rights reserved. PLAN EFFECTIVE DATE 3.27.23 - SALES EFFECTIVE DATE 6.18.24