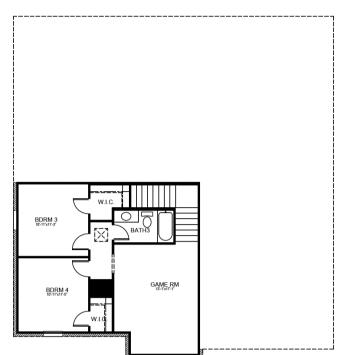

S

- 2,695 Sq Ft
- 4 Bedrooms
- 2 Story
- 3 Bathrooms
- 2-Car Garage
- Owners Suite on First Floor

### CONTACT US

tinsleymeadows@cambridgehomes.com

469-782-9190

MODEL HOME: 722 Tinsley Meadows Dr. Van Alstyne, TX 75495

Cambridge Homes. 2600 Network Blvd Ste. 150, Frisco, Texas 75034. These depictions represent an artist's concept of the product and are not intended to be an exact representation and are not intended to show specific detailing. The company may change home design, price, materials, features and methods of construction without prior notice. Square footage are estimate only. Copyright © 2024 Cambridge Homes Holdings, LLC. All rights reserved. PLAN EFFECTIVE DATE 3.27.23 - SALES EFFECTIVE DATE 6.21.24



#### SCAN FOR PRICING



# **MAIN FLOOR**

#### 

## **UPPER FLOOR**



### CambridgeHomes

Cambridge Homes. 2600 Network Blvd Ste. 150, Frisco, Texas 75034. These depictions represent an artist's concept of the product and are not intended to be an exact representation and are not intended to show specific detailing. The company may change home design, price, materials, features and methods of construction without prior notice. Square footage are estimate only. Copyright © 2024 Cambridge Homes Holdings, LLC. All rights reserved. PLAN EFFECTIVE DATE 3.27.23 - SALES EFFECTIVE DATE 6.21.24