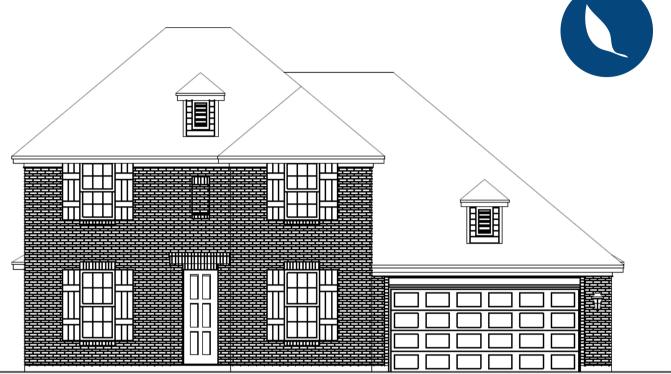

# 1430 GOLDEN MEADOW DR.

Van Alstyne, TX - Tinsley Meadows KENSINGTON D

### PROPERTY FEATURES

- 2,695 Sq Ft
- 4 Bedrooms
- 2 Story
- 3 Bathrooms
- 2-Car Garage
- Owners Suite on First Floor