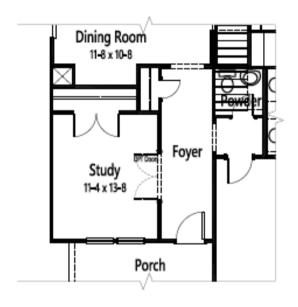

## **OPTIONS**

**OPT STUDY ILO BEDROOM 2** 

**OPT OWNERS BATH** 

**Craftsman Elevation** 