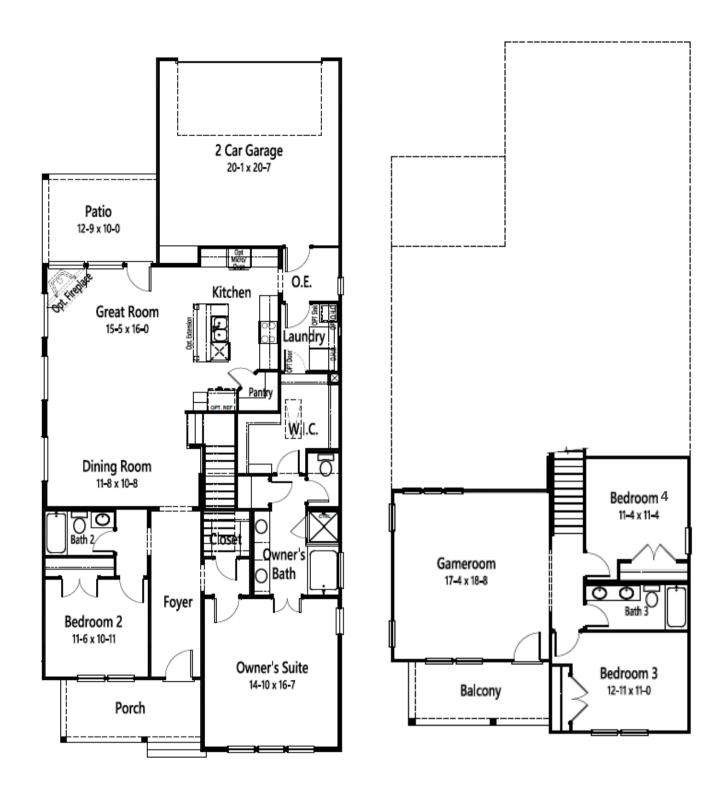

## **OPTIONS**

**OPT STUDY ILO BEDROOM 2** 

**OPT OWNERS BATH** 

**Craftsman Elevation** 