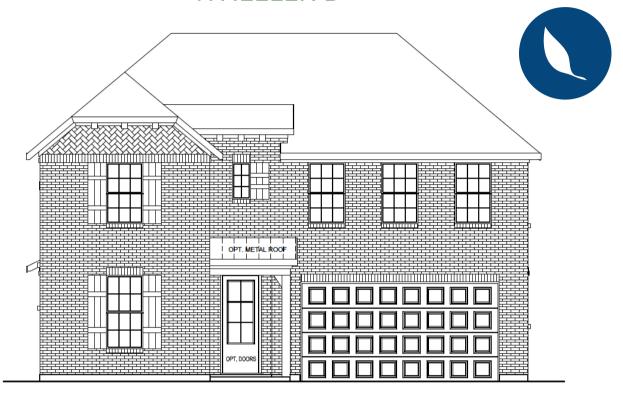

## 613 BONNIE ROSE LN.

Van Alstyne, TX - Tinsley Meadows WHEELER D

#### **PROPERTY FEATURES**

- 2,779 Sq Ft
- 5 Bedrooms
- 2 Story
- 3 Bathrooms
- 2-Car Garage
- Owners Suite on First Floor