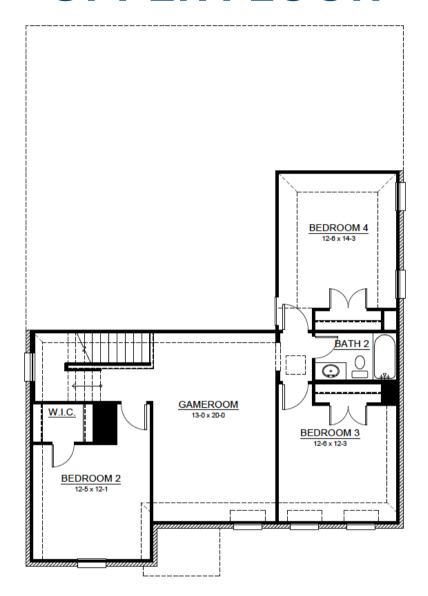

- Fireplace
- Kitchen Island Extension
- Covered Patio

#### **PROPERTY FEATURES**

- 2,779 Sq Ft
- 5 Bedrooms
- 2 Story
- 3 Bathrooms
- 2-Car Garage
- Owners Suite on First Floor

#### **CONTACT US**

tinsleymeadows@cambridgehomes.com 469-782-9190

MODEL HOME: 722 Tinsley Meadows Dr. Van Alstyne, TX 75495



### **MAIN FLOOR**



Cambridge Homes. 2600 Network Blvd Ste. 150, Frisco, Texas 75034. These depictions represent an artist's concept of the product and are not intended to be an exact representation and are not intended to show specific detailing. The company may change home design, price, materials, features and methods of construction without prior notice. Square footage are estimate only. Copyright © 2024 Cambridge Homes Holdings, LLC. All rights reserved.

### **UPPER FLOOR**



SCAN FOR PRICING



# CambridgeHomes