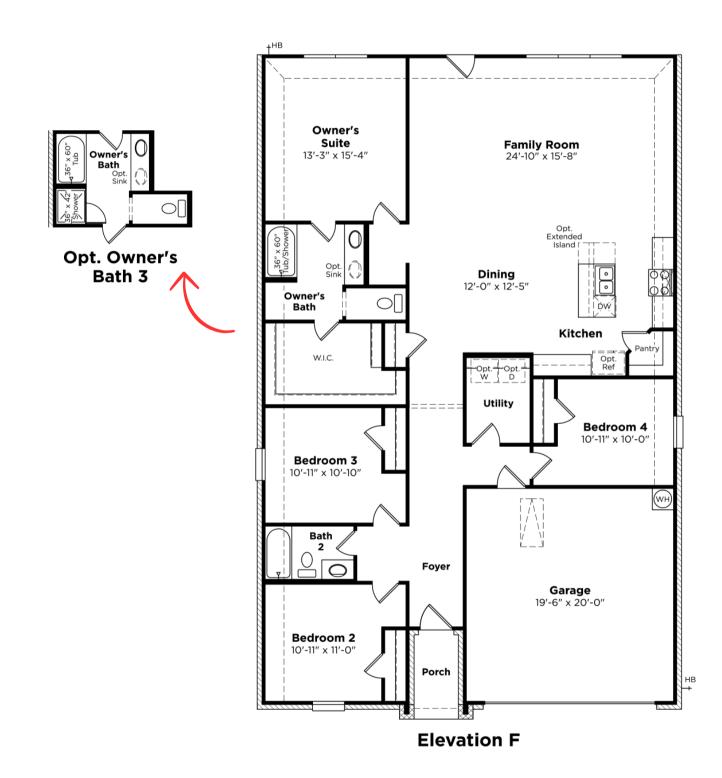

## **FLOOR PLAN**

Cambridge Homes. 2600 Network Blvd Ste. 150, Frisco, Texas 75034. These depictions represent an artist's concept of the product and are not intended to be an exact representation and are not intended to show specific detailing. The company may change home design, price, materials, features and methods of construction without prior notice. Square footage are estimate only. Copyright © 2024 Cambridge Homes Holdings, LLC. All rights reserved. PLAN EFFECTIVE DATE: 8.30.23 - SALES EFFECTIVE DATE: 3.17.24