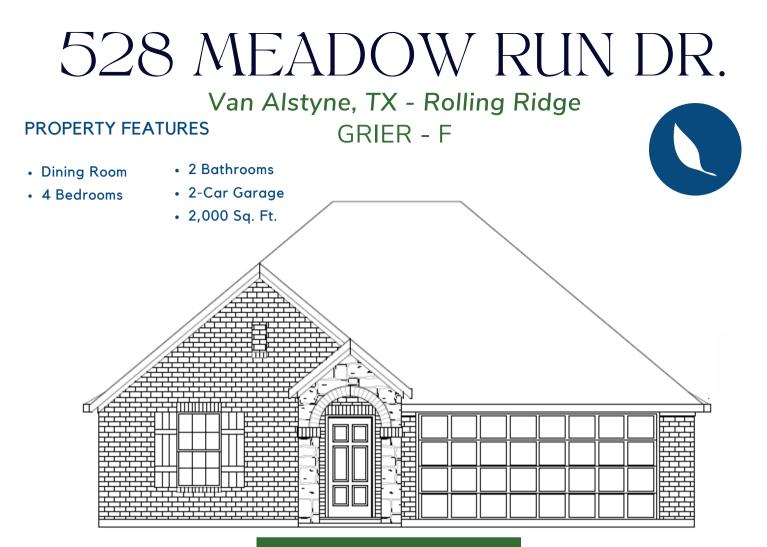

## **PROPERTY FEATURES**

- Package 3 w/ opt Wood ilo Carpet in Living Areas
- 4 LED Disc in Living Room
- 2nd Sink in Owner's Bath

- Stainless Steel Appliance Package
- Kitchen Island Extension
- Garage Door Opener