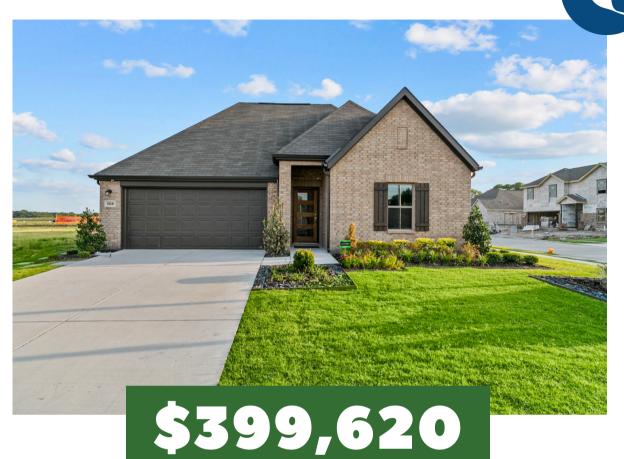

# 1931 ROLLING RIDGE DR.

Van Alstyne, TX - Tinsley Meadows **BARRINGTON - F** 

## **PROPERTY FEATURES**

- Dining Room
- 4 Bedrooms
- 2 Bathrooms
- · Kitchen Island Extension
- 2-Car Garage
- 2213 Sq. Ft.

**Elevation F**