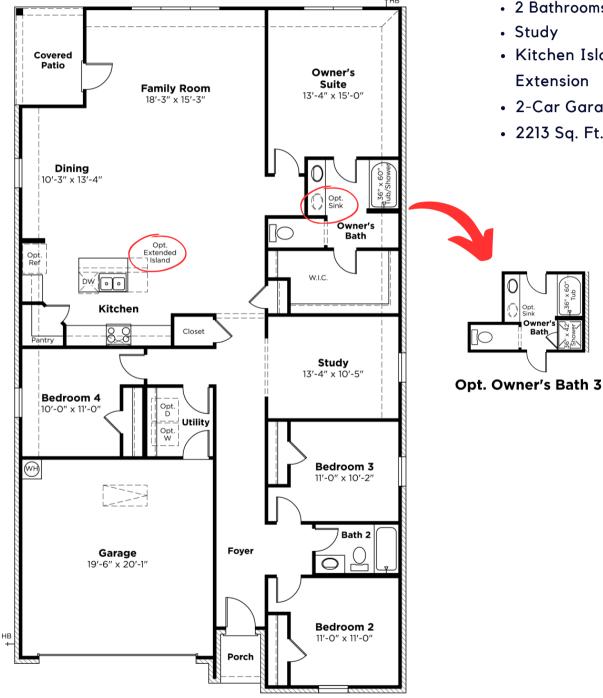

# FLOOR PLAN

## **PROPERTY FEATURES**

- Dining Room
- 4 Bedrooms
- 2 Bathrooms
- · Kitchen Island Extension
- 2-Car Garage
- 2213 Sq. Ft.

**Elevation F**

### INTERIOR SELECTIONS

- Package 3 w/ Upg. Wood ilo Carpet in Living Areas
- 4 LED Disc in Living Room
- 4 LED Disc in Owners Bedroom
- 3 Pendant Light Prewire (no fixture)
- Undermount Sink Whole House (SS Kitchen/White Bath)

- 2nd Sink in Owner's Bath
- Garage Door Opener
- Stainless Steel Appliance Package
- Security System Package
- Kitchen Island Extension