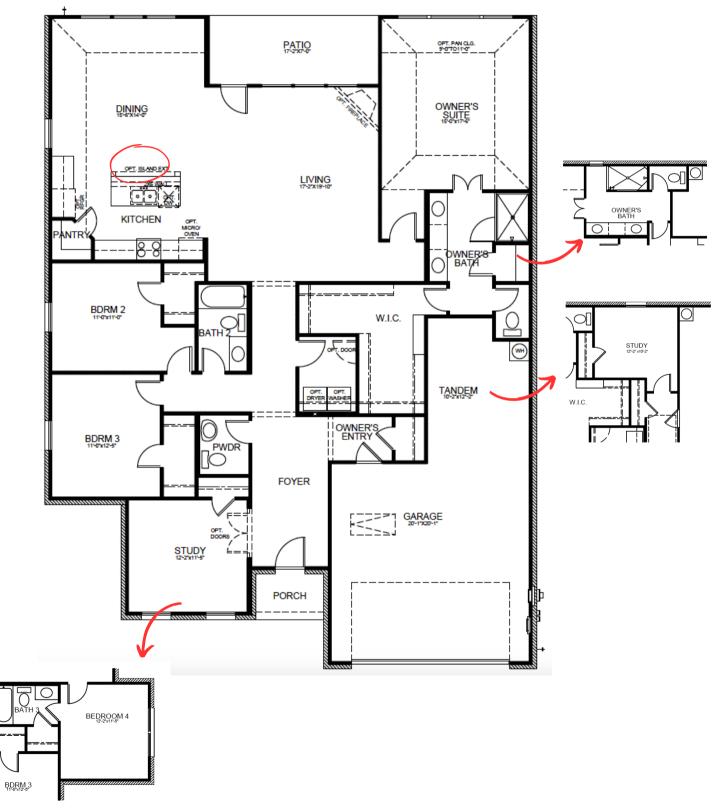

# **FLOOR PLAN**

Cambridge Homes. 2600 Network Blvd Ste. 150, Frisco, Texas 75034. These depictions represent an artist's concept of the product and are not intended to be an exact representation and are not intended to show specific detailing. The company may change home design, price, materials, features and methods of construction without prior notice. Square footage are estimate only. Copyright © 2024 Cambridge Homes Holdings, LLC. All rights reserved.

#### **PROPERTY FEATURES**

- Dining Room
- 4 Bedrooms
- 3 Bathrooms
- Study

- Kitchen Island
- Extension
- 2-Car Garage
- 2332 Sq. Ft.