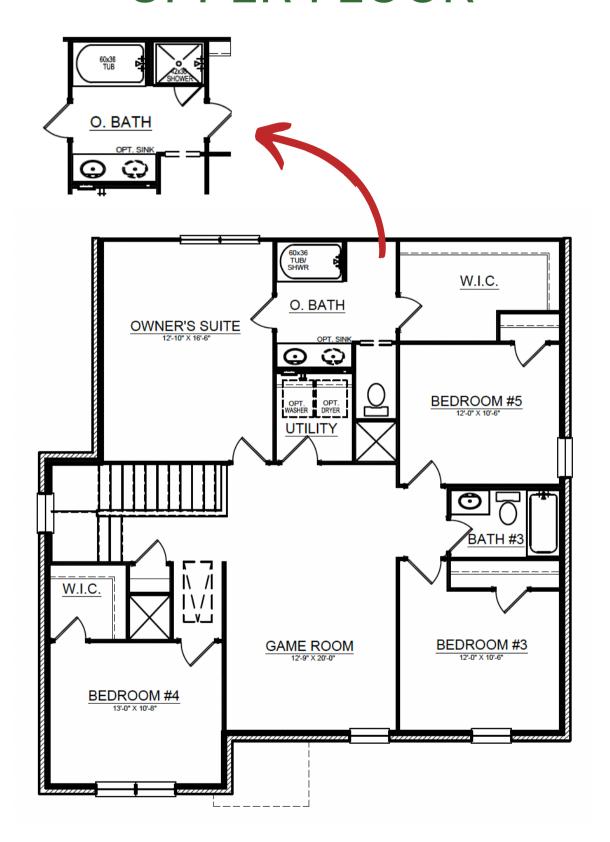

## **UPPER FLOOR**

#### PROPERTY FEATURES

Dining Room

Study

• 5 Bedrooms

2-Car Garage

3 Bathrooms

• 2,484 Sq. Ft

Game Room