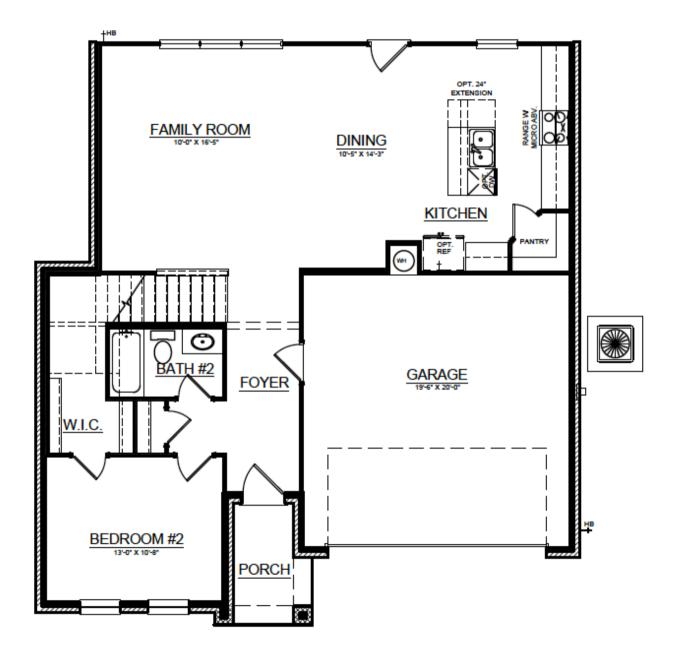

### MAIN FLOOR

#### PROPERTY FEATURES

Dining Room

Study

• 5 Bedrooms

2-Car Garage

3 Bathrooms

• 2,484 Sq. Ft

Game Room