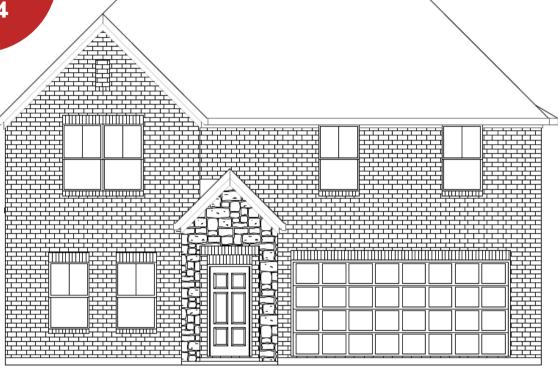

# 532 MEADOW RUN DR

Van Alstyne, TX - Rolling Ridge KINSLEY - E

READY FALL 2024

\$412,645

#### PROPERTY FEATURES

Dining Room

Study

• 5 Bedrooms

2-Car Garage

3 Bathrooms

• 2,484 Sq. Ft

Game Room