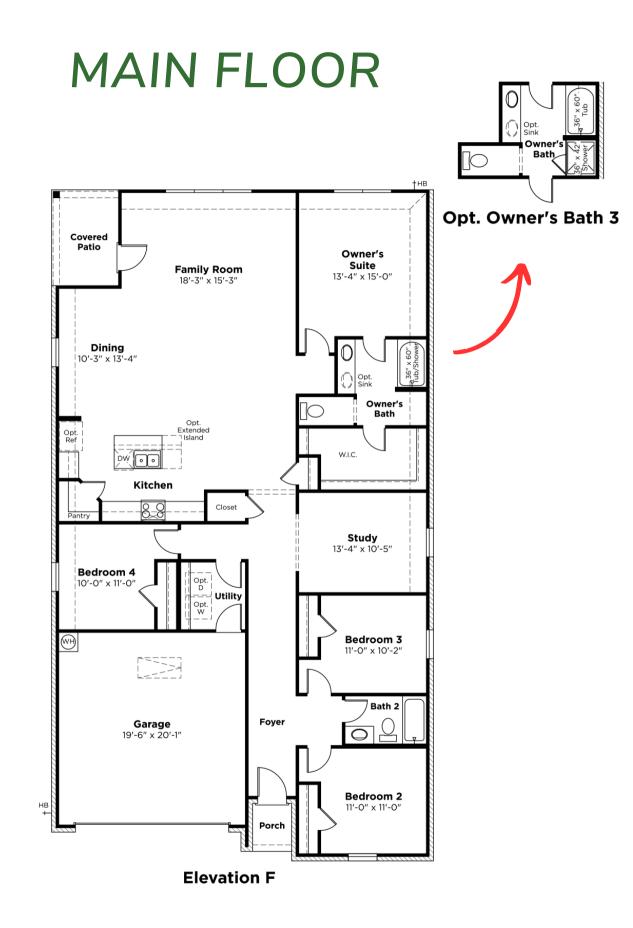

## **INTERIOR OPTIONS/UPGRADES**

- Package 4 w/ Opt. Wood ilo Carpet in Living Areas
- Garage Coach Light Prewire (no fixture)
- 3 Pendant Light Prewire (no fixture)
- 2nd Sink in Owner's Bath
- Garage Door Opener
- Stainless Steel Appliance Package
- Kitchen Island Extension