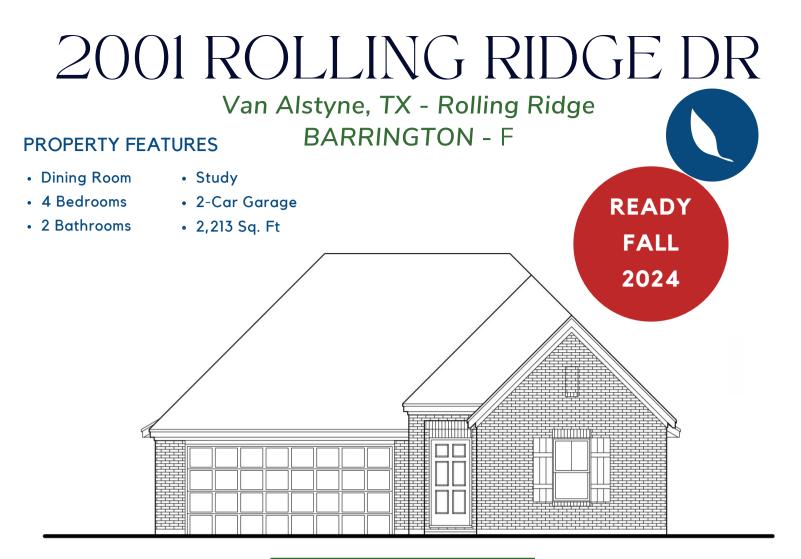

## \$403,390

## **INTERIOR OPTIONS/UPGRADES**

- Package 4 w/ Opt. Wood ilo Carpet in Living Areas
- Garage Coach Light Prewire (no fixture)
- 3 Pendant Light Prewire (no fixture)
- 2nd Sink in Owner's Bath
- Garage Door Opener
- Stainless Steel Appliance Package
- Kitchen Island Extension

## CONTACT US

rollingridge@cambridgehomes.com 469-782-9190

MODEL HOME: 508 Hickory Ridge Dr. Van Alstyne, TX 75495

Cambridge Homes. 2600 Network Blvd Ste. 150, Frisco, Texas 75034. These depictions represent an artist's concept of the product and are not intended to be an exact representation and are not intended to show specific detailing. The company may change home design, price, materials, features and methods of construction without prior notice. Square footage are estimate only. Copyright © 2023 Cambridge Homes Holdings, LLC. All rights reserved. PLAN EFFECTIVE DATE 8.30.23 - SALES EFFECTIVE DATE 3.17.24