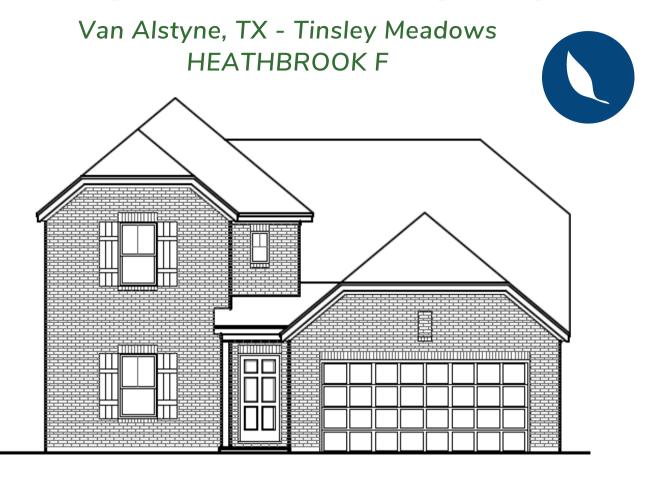

## 710 TINSLEY MEADOWS DR.

#### **PROPERTY FEATURES**

- 2,274 Sq Ft
- 4 Bedrooms
- 2 Story
- 3 Bathrooms
- Loft
- 2-Car Garage
- Owners Suite on
  - First Floor