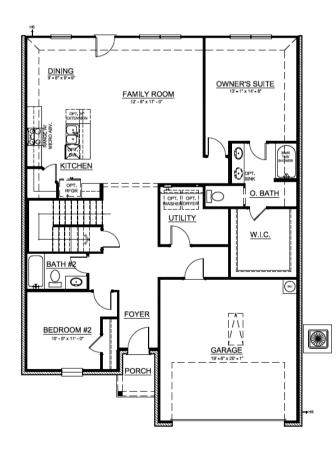

## 710 TINSLEY MEADOWS DR.



#### INTERIOR OPTIONS/UPGRADES

- Package 3 w/ Opt. Wood ilo Carpet in Living Areas
- 4 LED Disc in Living Room & Game Room
- Garage Coach Light Prewire
- · 2nd Sink in Owner's Bath
- · Garage Door Opener
- Stainless Steel Appliance Package
- Low Voltage Package
- Kitchen Island Extension

#### **PROPERTY FEATURES**

- 2,274 Sq Ft
- 4 Bedrooms
- 2 Story
- 3 Bathrooms
- Loft
- 2-Car Garage
- Owners Suite on
  - First Floor

#### **CONTACT US**

tinsleymeadows@cambridgehomes.com 469-782-9190

MODEL HOME: 722 Tinsley Meadows Dr. Van Alstyne, TX 75495



#### **SCAN FOR PRICING**



### **UPPER FLOOR**



### MAIN FLOOR





# CambridgeHomes