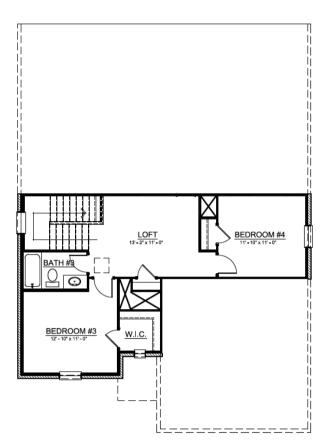

## 710 TINSLEY MEADOWS DR.



#### INTERIOR OPTIONS/UPGRADES

- Package 3 w/ Opt. Wood ilo Carpet in Living Areas
- 4 LED Disc in Living Room & Game Room
- Garage Coach Light Prewire
- · 2nd Sink in Owner's Bath
- · Garage Door Opener
- Stainless Steel Appliance Package
- Low Voltage Package
- Kitchen Island Extension

#### **PROPERTY FEATURES**

- 2,274 Sq Ft
- 4 Bedrooms
- 2 Story
- 3 Bathrooms
- Loft
- 2-Car Garage
- Owners Suite on
  - First Floor

#### **CONTACT US**

tinsleymeadows@cambridgehomes.com 469-782-9190

MODEL HOME: 722 Tinsley Meadows Dr. Van Alstyne, TX 75495



#### **SCAN FOR PRICING**



### **UPPER FLOOR**



### MAIN FLOOR





# CambridgeHomes