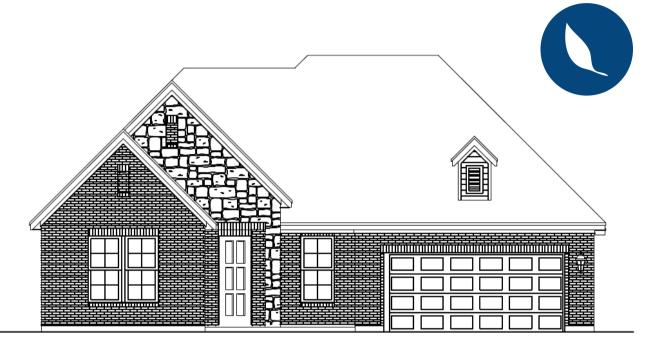

# 614 METALLIC TREE LN.

## Van Alstyne, TX - Tinsley Meadows BAKER F

#### PROPERTY FEATURES

- 2,200 Sq Ft
- 3 Bedrooms
- 1 Story
- 2 Bathrooms
- 2-Car Garage
- Owners Suite on First Floor