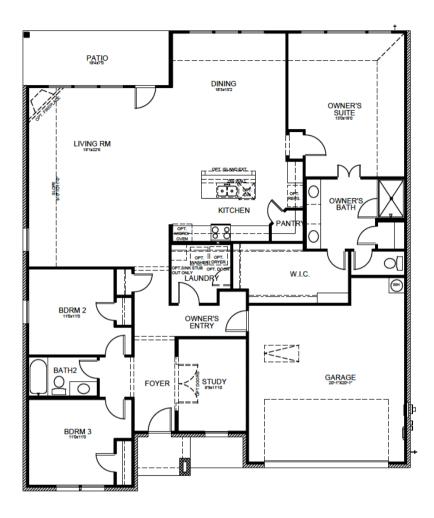

## MAIN FLOOR

#### PROPERTY FEATURES

- 2,200 Sq Ft
- 3 Bedrooms
- 1 Story
- 2 Bathrooms
- 2-Car Garage
- Owners Suite on First Floor