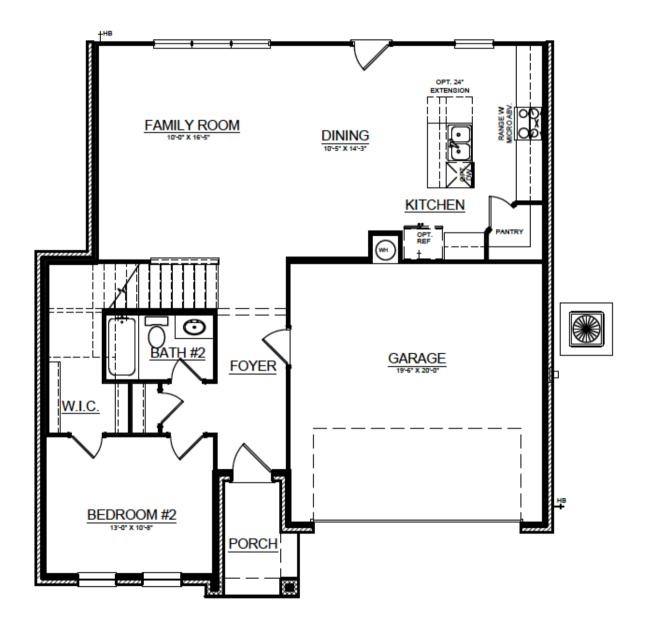

# 512 MEADOW RUN DR.

Van Alstyne, TX - Rolling Ridge KINSI FY - F

#### PROPERTY FEATURES

Dining Room

• 4 Bedrooms

3 Bathrooms

• 2-Car Garage

• 2,484 Sq. Ft.

Game Room



\$414,855

### **PROPERTY FEATURES**

- Stainless Steel Appliance Package
  4 LED Disc in Living Room
- Kitchen Island Extension
- Garage Door Opener
- Package 3 w/ Opt. Wood ilo Carpet in Living Areas
- · 2nd Sink in Owner's Bath
- Undermount Sinks Whole House

**CONTACT US** 

rollingridge@cambridgehomes.com 469-782-9190

MODEL HOME: 508 Hickory Ridge Dr. Van Alstyne, TX 75495 WALK-INS WELCOME, APPOINTMENTS PREFERRED



## MAIN FLOOR





### **UPPER FLOOR**