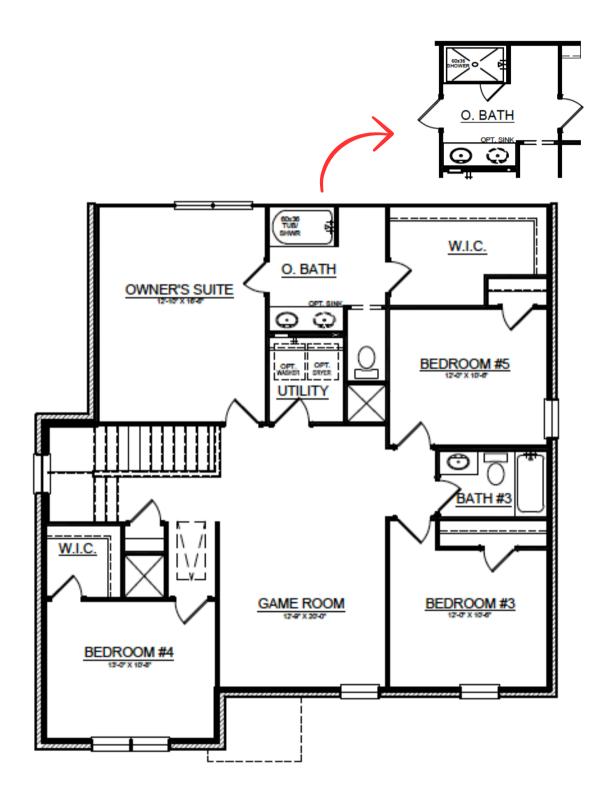

# 512 MEADOW RUN DR.

Van Alstyne, TX - Rolling Ridge KINSI FY - F

#### PROPERTY FEATURES

Dining Room

• 4 Bedrooms

3 Bathrooms

• 2-Car Garage

• 2,484 Sq. Ft.

Game Room



\$414,855

### **PROPERTY FEATURES**

- Stainless Steel Appliance Package
  4 LED Disc in Living Room
- Kitchen Island Extension
- Garage Door Opener
- Package 3 w/ Opt. Wood ilo Carpet in Living Areas
- · 2nd Sink in Owner's Bath
- Undermount Sinks Whole House

**CONTACT US** 

rollingridge@cambridgehomes.com 469-782-9190

MODEL HOME: 508 Hickory Ridge Dr. Van Alstyne, TX 75495 WALK-INS WELCOME, APPOINTMENTS PREFERRED



## MAIN FLOOR





### **UPPER FLOOR**