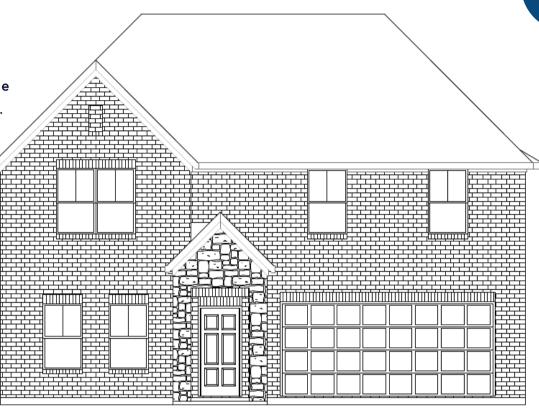

# 512 MEADOW RUN DR.

Van Alstyne, TX - Rolling Ridge KINSI FY - F

#### PROPERTY FEATURES

Dining Room

• 4 Bedrooms

3 Bathrooms

• 2-Car Garage

• 2,484 Sq. Ft.

Game Room

\$414,855