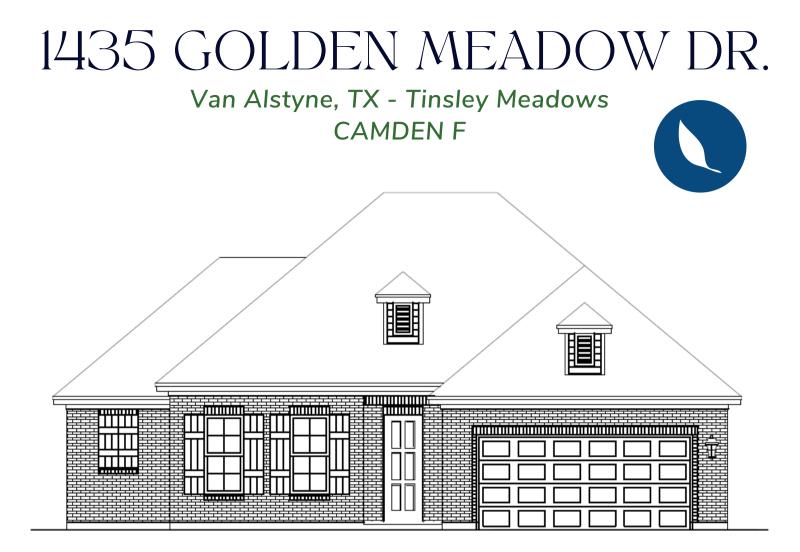

## \$499,355

## **PROPERTY FEATURES**

- 4 Bedrooms
- 2,332 Sq Ft
- 1 Story
- 3 Bathrooms
- 3-Car Tandem Garage