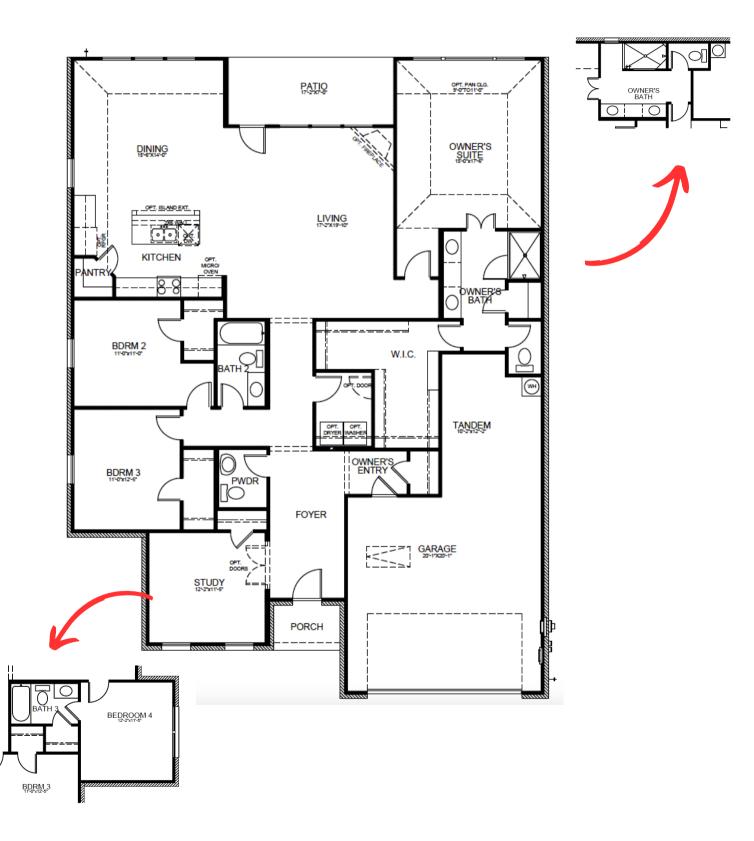

## **MAIN FLOOR**

Cambridge Homes. 2600 Network Blvd Ste. 150, Frisco, Texas 75034. These depictions represent an artist's concept of the product and are not intended to be an exact representation and are not intended to show specific detailing. The company may change home design, price, materials, features and methods of construction without prior notice. Square footage are estimate only. Copyright © 2024 Cambridge Homes Holdings, LLC. All rights reserved.
PLAN EFFECTIVE DATE 10.31.23- SALES EFFECTIVE DATE 2.28.24

## **PROPERTY FEATURES**

- 4 Bedrooms
- 2,332 Sq Ft
- 1 Story
- 3 Bathrooms
- 3-Car Tandem Garage