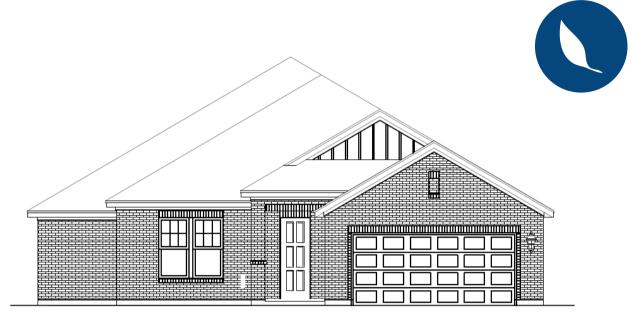

Van Alstyne, TX - Tinsley Meadows CAMDEN E

#### **PROPERTY FEATURES**

- 4 Bedrooms
- 1 Story
- 3 Bathrooms
- 2,332 Sq Ft
  3-Car Garage
  - Owners Suite on

囼

**First Floor** 