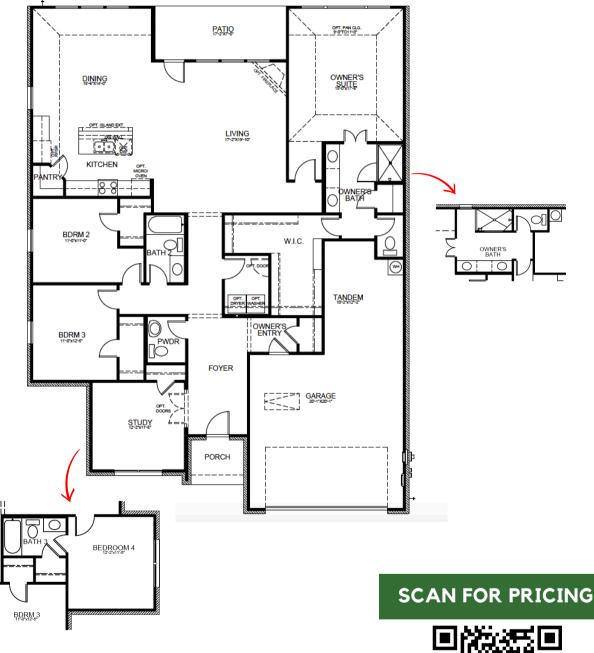

#### **PROPERTY FEATURES**

- 4 Bedrooms
- 1 Story
- 3 Bathrooms
- 2,332 Sq Ft
  3-Car Garage
  - Owners Suite on

囼

**First Floor** 

# MAIN FLOOR