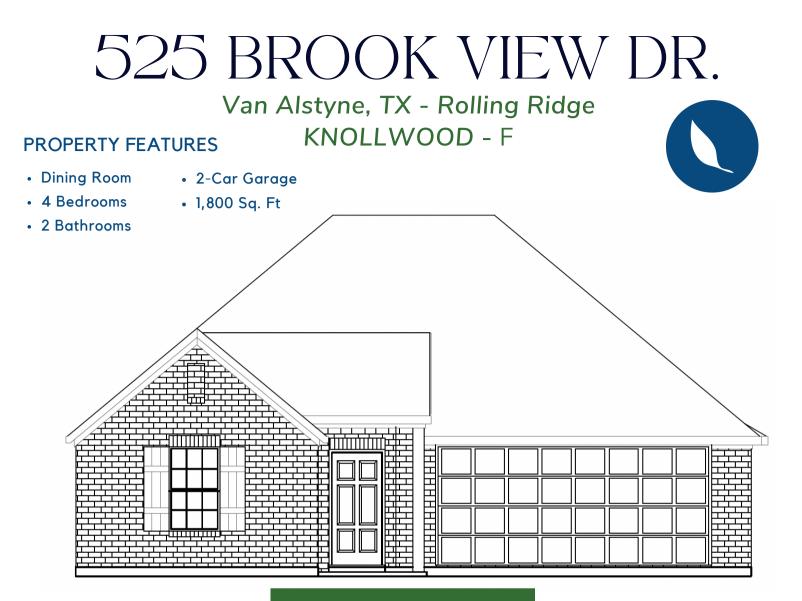

## \$377,075

## **INTERIOR OPTIONS/UPGRADES**

- Package 3 w/ Opt. Wood ilo Carpet in Living Areas
- 4 LED Disc in Living Room
- Kitchen Island Extension

- Undermount Sinks Whole House (SS Kitchen/White Baths)
- 2nd Sink in Owner's Bath
- Garage Door Opener
- Stainless Steel Appliance Package