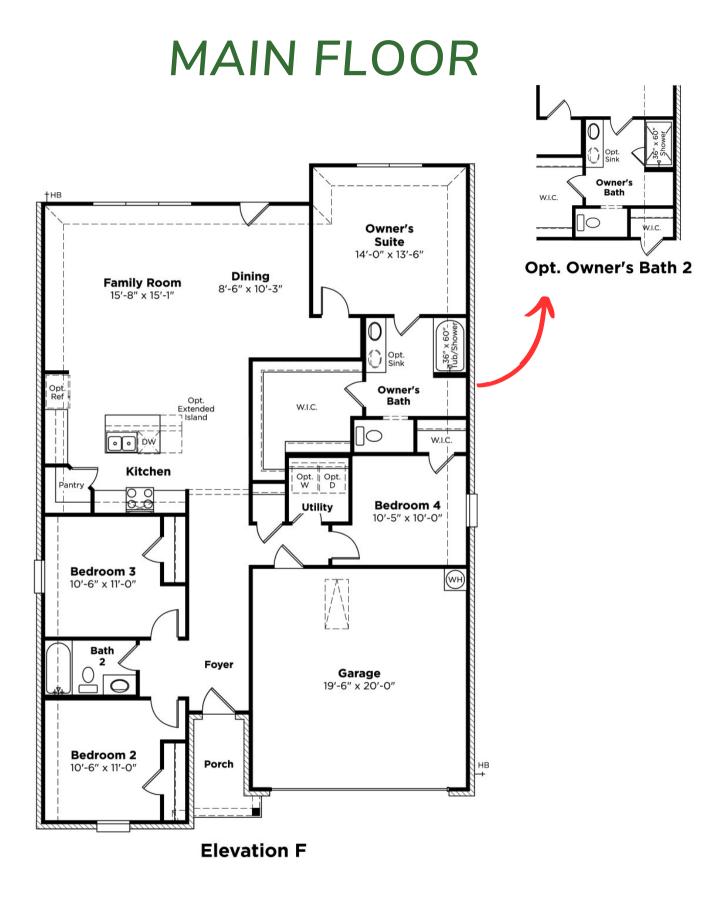

## **INTERIOR OPTIONS/UPGRADES**

- Package 3 w/ Opt. Wood ilo Carpet in Living Areas
- 4 LED Disc in Living Room
- Kitchen Island Extension

- Undermount Sinks Whole House (SS Kitchen/White Baths)
- 2nd Sink in Owner's Bath
- Garage Door Opener
- Stainless Steel Appliance Package