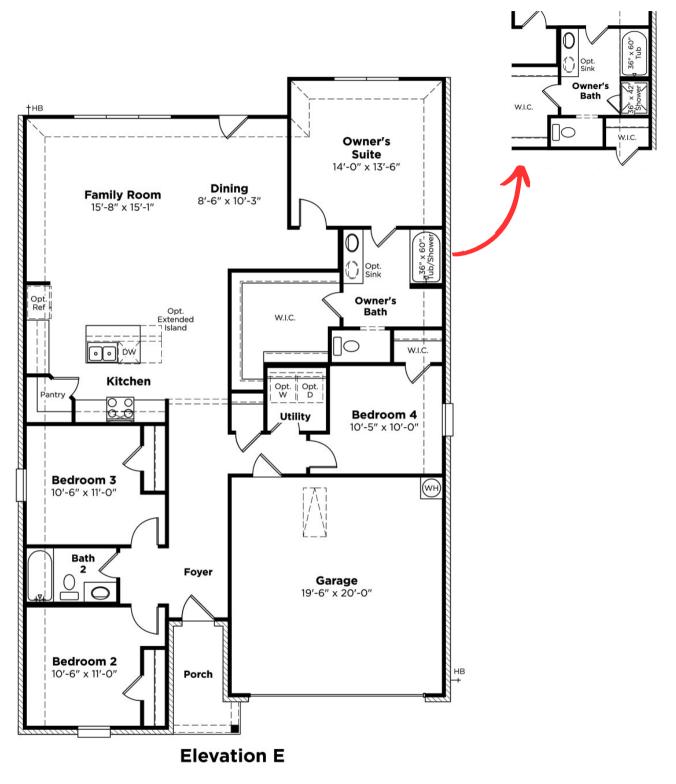

## MAIN FLOOR

Cambridge Homes. 2600 Network Blvd Ste. 150, Frisco, Texas 75034. These depictions represent an artist's concept of the product and are not intended to be an exact representation and are not intended to show specific detailing. The company may change home design, price, materials, features and methods of construction without prior notice. Square footage are estimate only. Copyright © 2024 Cambridge Homes Holdings, LLC. All rights reserved. PLAN EFFECTIVE DATE 8.30.23 - SALES EFFECTIVE DATE 3.17.24