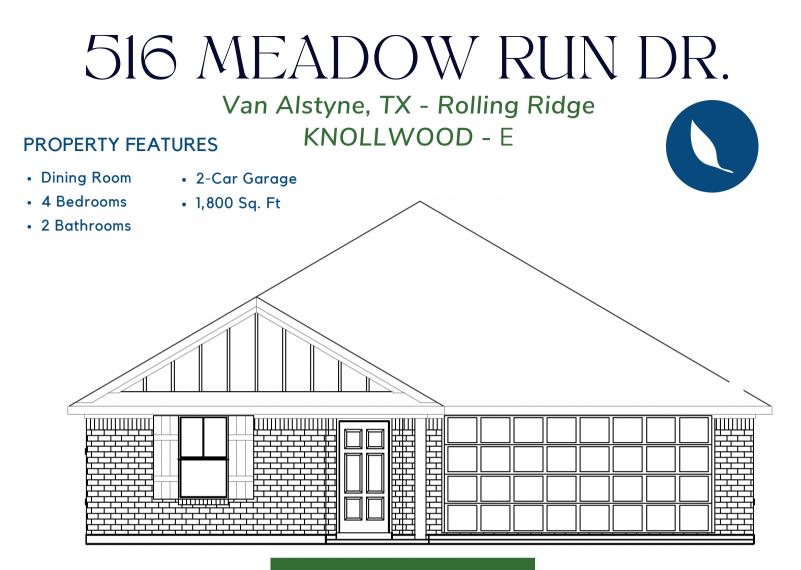

## \$374,135

## **INTERIOR OPTIONS/UPGRADES**

- Package 4 w/ Opt. Wood ilo Carpet in Living Areas
- Blinds
- 4 LED Disc in Living Room
- Kitchen Island Extension

- Undermount Sinks Whole House (SS Kitchen/White Baths)
- 2nd Sink in Owner's Bath
- Garage Door Opener
- Stainless Steel Appliance Package

## **CONTACT US**

rollingridge@cambridgehomes.com 469-782-9190

MODEL HOME: 508 Hickory Ridge Dr. Van Alstyne, TX 75495

Cambridge Homes. 2600 Network Blvd Ste. 150, Frisco, Texas 75034. These depictions represent an artist's concept of the product and are not intended to be an exact representation and are not intended to show specific detailing. The company may change home design, price, materials, features and methods of construction without prior notice. Square footage are estimate o