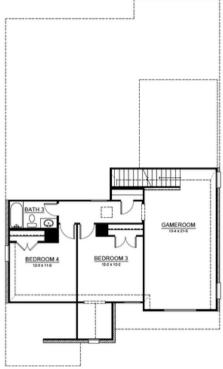

# 1429 RED CLOVER AVE.

Van Alstyne, TX - Tinsley Meadows BECKER E



### INTERIOR OPTIONS/UPGRADES

- Package 5 w/ Wood ilo Carpet in Living Areas
- Garage Door Opener
- Kitchen Island Extension
- Study
- Game Room
- Covered Patio

### PROPERTY FEATURES

- 2,978 Sq Ft
- 4 Bedrooms
- 2 Story
- 3 Bathrooms
- 3-Car Garage
- Owners Suite on First Floor

#### **CONTACT US**

tinsleymeadows@cambridgehomes.com 469-782-9190

MODEL HOME: 722 Tinsley Meadows Dr. Van Alstyne, TX 75495



## **SCAN FOR PRICING**

# **UPPER FLOOR**



## **MAIN FLOOR**





# CambridgeHomes

Cambridge Homes. 2600 Network Blvd Ste. 150, Frisco, Texas 75034. These depictions represent an artist's concept of the product and are not intended to be an exact representation and are not intended to show specific detailing. The company may change home design, price, materials, features and methods of construction without prior notice. Square footage are estimate only. Copyright © 2024 Cambridge Homes Holdings, LLC. All rights reserved.