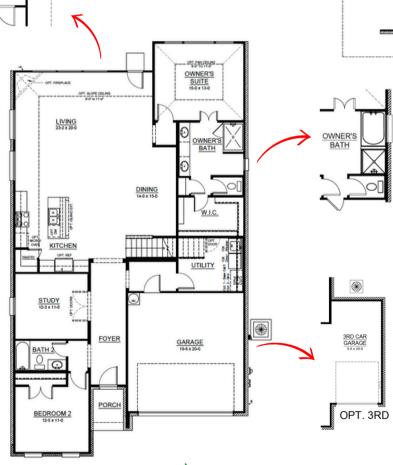

# 1429 RED CLOVER AVE.

Van Alstyne, TX - Tinsley Meadows BECKER E



### INTERIOR OPTIONS/UPGRADES

- Package 5 w/ Wood ilo Carpet in Living Areas
- Garage Door Opener
- Kitchen Island Extension
- Study
- Game Room
- Covered Patio

### PROPERTY FEATURES

- 2,978 Sq Ft
- 4 Bedrooms
- 2 Story
- 3 Bathrooms
- 3-Car Garage
- Owners Suite on First Floor

#### **CONTACT US**

tinsleymeadows@cambridgehomes.com 469-782-9190

MODEL HOME: 722 Tinsley Meadows Dr. Van Alstyne, TX 75495



## **SCAN FOR PRICING**

# **UPPER FLOOR**



## **MAIN FLOOR**





# CambridgeHomes

Cambridge Homes. 2600 Network Blvd Ste. 150, Frisco, Texas 75034. These depictions represent an artist's concept of the product and are not intended to be an exact representation and are not intended to show specific detailing. The company may change home design, price, materials, features and methods of construction without prior notice. Square footage are estimate only. Copyright © 2024 Cambridge Homes Holdings, LLC. All rights reserved.