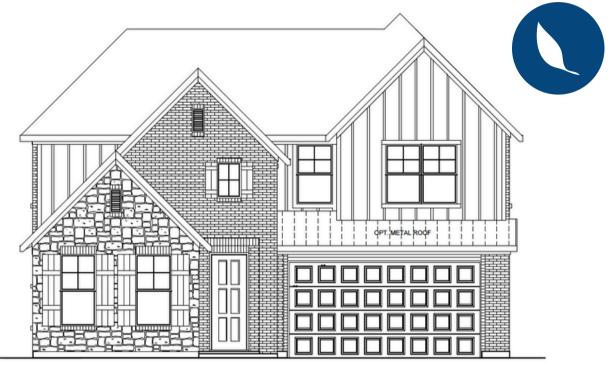

# 1429 RED CLOVER AVE.

Van Alstyne, TX - Tinsley Meadows BECKER E

### PROPERTY FEATURES

- 2,978 Sq Ft
- 4 Bedrooms
- 2 Story
- 3 Bathrooms
- 3-Car Garage
- Owners Suite on First Floor