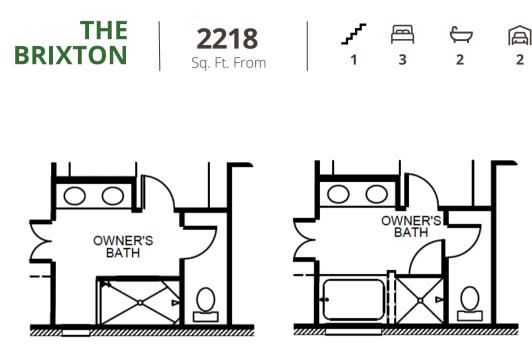

MAIN FLOOR - ELEVATION D

www.cambridgehomes.com

OPT OWNERS BATH

OPT OWNERS BATH #2

**OPT KITCHEN** 

## **OPTIONS**