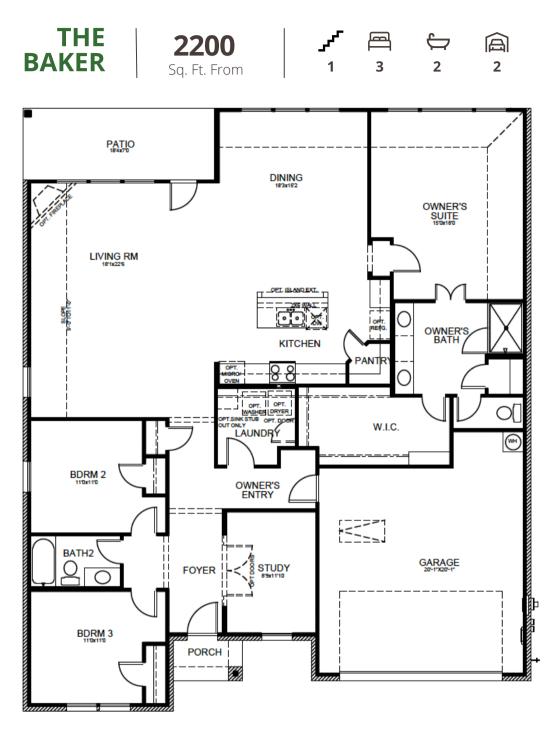

MAIN FLOOR - ELEVATION D

www.cambridgehomes.com

Cambridge Homes, 2600 Network Blvd Ste. 150, Frisco, Texas 75034. These depictions represent an artist's concept of the product and are not intended to be an exact representation and are not intended to show specific detailing. The company may change home design, price, materials, features and methods of construction without prior notice. Square footages are estimates only. Copyright © 2023 Cambridge Homes Holdings, LLC. All rights reserved. Sales Effective Date: 6.16.23 PLAN EFFECTIVE DATE: 6.14.23